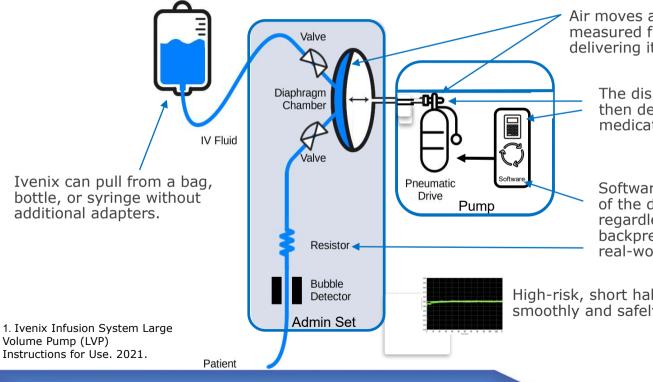

### **Ivenix Delivers Accurately and Consistently<sup>1</sup>**

Air moves a diaphragm back and forth, pulling measured fluid into the administration set and delivering it to the patient.

The displaced air is measured. Software then determines the exact amount of medication being delivered to the patient.

Software adjusts a resistor and movement of the diaphragm to ensure consistent flow regardless of head height, viscosity, backpressures, temperature, and other real-world clinical conditions.

High-risk, short half-life drugs are delivered smoothly and safely to patients.