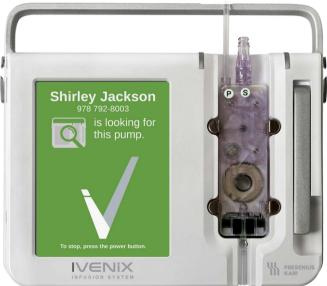

## "Find a Pump" Helps Hospital Staff Quickly Find Pump Assets

From the Infusions Dashboard or System Dashboard, a user can locate pumps

#### On the display of the pump:

- The pump wakes up from standby
- The pump displays who is looking for the pump and how that person can be contacted
- Optionally, the pump chimes