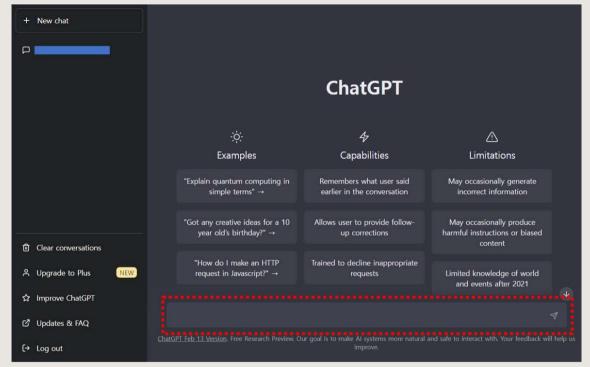

#### **EDIT**

Proofread and get multiple eyes to review

"I am going to send you a job description and resume. Can you optimize my resume for this job?"

"Write resume bullet points for [insert job title here] and https://tinyurl.com/include metric-based achievements."